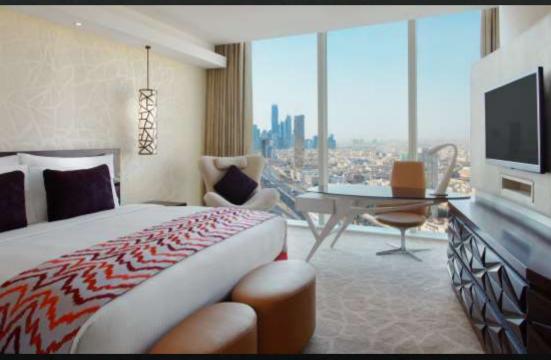

## **Junior Suite**

Junior Suite | 60 sq m (646 sq ft)

Junior Suites provide the perfect harmony of comfort, style and modern technology. Enjoy luxurious comfort in the relaxing atmosphere of this cosy suite. The suite features a separate living area and a bedroom, offering a tranquil ambience and faultless wellbeing.

## **Premier Suite**

Rafal Suite | 67 sq m (721 sq ft)

Rafal Suite offers endless panoramic views of Riyadh's bustling city centre.

It is an ideal choice, with a separate bedroom, living room, bathroom and kitchenette.