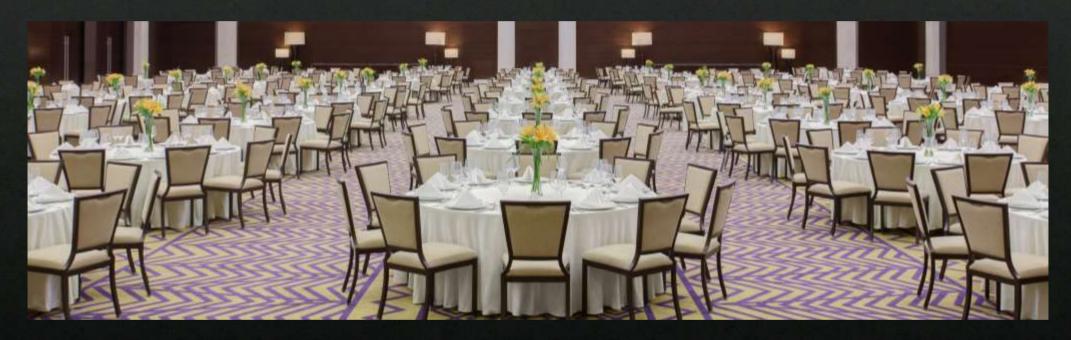

# An Ideal Place for your Event

Rafal Ballroom is located on Floor 3 with an average height of 10 m.

- Rafal Ballroom has a separate external entrance directing you to the Ballroom foyer.
- Rafal Ballroom can accommodate up to 2,000 guests and can be divided into five breakout rooms to suit groups of different sizes.