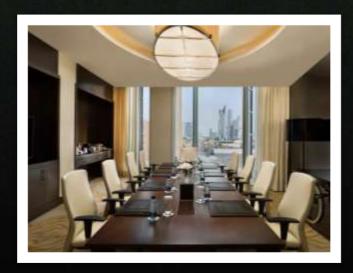

# **Premier Address for Meetings & Conferences**

The hotel's portfolio of meeting and reception venues ranges from boardrooms to breakout meeting rooms with natural daylight.

- The hotel encompasses 19 meeting rooms (height - 3 m) located on Floors 4 and 5 and equipped with high-tech amenities and stateof-the-art audiovisual facilities.
- The Business centre is also located on Floor 4, adjacent to the meeting rooms.