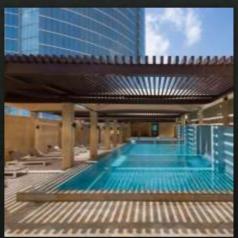

### **Skylight Lounge & Restaurant**

- Al fresco dining
- Poolside restaurant
- International buffet