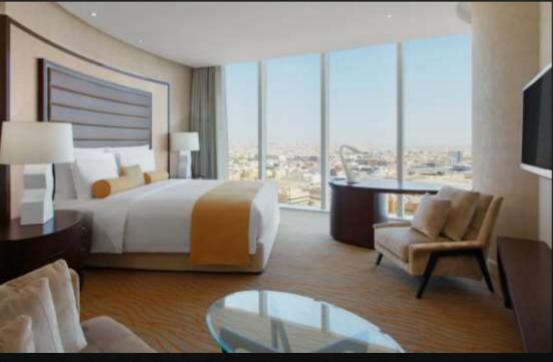

## **Deluxe Suite**

Deluxe Suite | 80 sq m (861 sq ft)

The Deluxe Suite comes with a separate bedroom, living area with an adequate dining table and a luxurious bathroom, allowing your stay to be as comfortable as possible.

## **Tower Suite**

Tower Suite | 94 sq m (1012 sq ft)

Extravagant and exquisite, the Tower Suite offers state-of the-art amenities along with extensive facilities, which include dining areas and a separate living area that are simply unmatched.