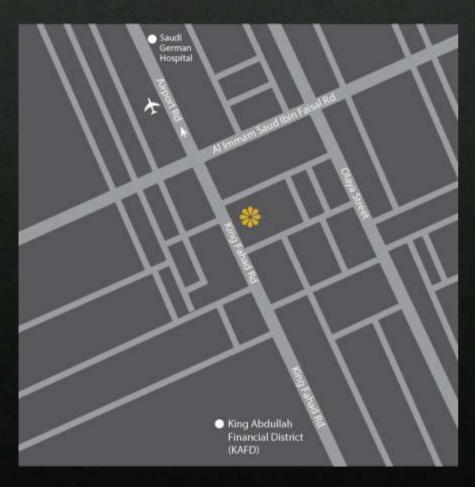

## Location

Located in the 70 floors of the Burj Rafal Community, Burj Rafal Hotel Kempinski is perfectly situated in the heart of the new commercial and business district of Riyadh, on the King Fahad highway running from the airport into the city centre. The hotel is 27 km away from King Khalid International Airport.