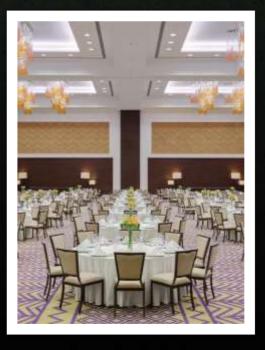

# An Ideal Place for your Event

Rafal Ballroom is located on Floor 3 with an average height of 10 m.

- Rafal Ballroom has a separate external entrance directing you to the Ballroom foyer.
- Rafal Ballroom can accommodate up to 2,000 guests and can be divided into five breakout rooms to suit groups of different sizes.