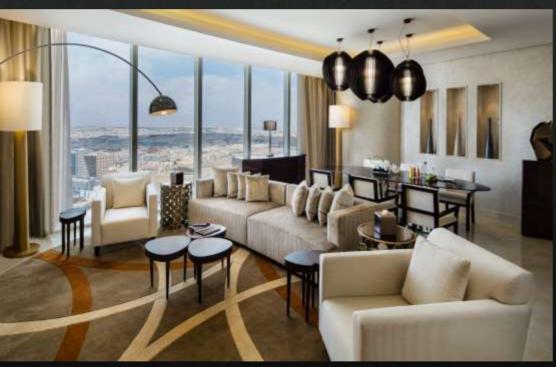

## **Premier Suite**

Rafal Suite | 67 sq m (721 sq ft)

Rafal Suite offers endless panoramic views of Riyadh's bustling city centre.

It is an ideal choice, with a separate bedroom, living room, bathroom and kitchenette.

## **Deluxe Suite**

Deluxe Suite | 80 sq m (861 sq ft)

The Deluxe Suite comes with a separate bedroom, living area with an adequate dining table and a luxurious bathroom, allowing your stay to be as comfortable as possible.

## **Tower Suite**

Tower Suite | 94 sq m (1012 sq ft)

Extravagant and exquisite, the Tower Suite offers state-of the-art amenities along with extensive facilities, which include dining areas and a separate living area that are simply unmatched.