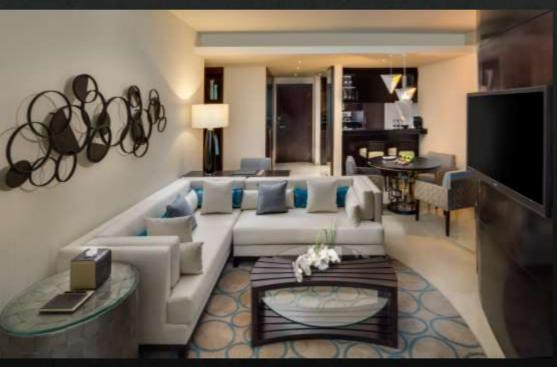

## **Junior Suite**

Junior Suite | 60 sq m (646 sq ft)

Junior Suites provide the perfect harmony of comfort, style and modern technology. Enjoy luxurious comfort in the relaxing atmosphere of this cosy suite. The suite features a separate living area and a bedroom, offering a tranquil ambience and faultless wellbeing.

## **Premier Suite**

Rafal Suite | 67 sq m (721 sq ft)

Rafal Suite offers endless panoramic views of Riyadh's bustling city centre.

It is an ideal choice, with a separate bedroom, living room, bathroom and kitchenette.