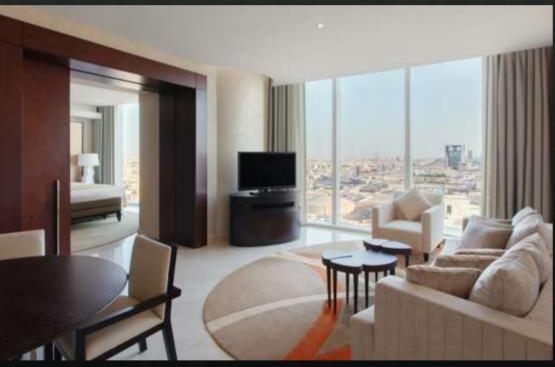

## **Premier Suite**

Rafal Suite | 67 sq m (721 sq ft)

Rafal Suite offers endless panoramic views of Riyadh's bustling city centre.

It is an ideal choice, with a separate bedroom, living room, bathroom and kitchenette.

## **Deluxe Suite**

Deluxe Suite | 80 sq m (861 sq ft)

The Deluxe Suite comes with a separate bedroom, living area with an adequate dining table and a luxurious bathroom, allowing your stay to be as comfortable as possible.